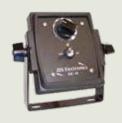

### 25 Gal Manual Liquid Applicator

- Shurflo® diaphragm pump
- Manually adjustable pressure relief valve
- 20' wire harness with switch box
- High-quality pressure gauge
- Universal plumbing and hardware kit

### 25 or 40 Gal Electric Liquid Applicator

- Surflo® diaphragm pump
- Electronic remote pressure control box
- 30' wiring harness
- · High-quality oil isolated, 4" pressure gauge with stainless steel mounting bracket
- Universal plumbing and hardware kit