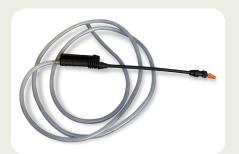

## **Spot Sprayer**

☐ TeeJet spray gun with 15' hose,

12 Volt chemical resistant pump,

1.6 GPM max flow and 80 PSI max pressure

10" pneumatic tires

Valve for adjusting pressure

Spot Sprayer Pump

TeeJet® Spray Gun