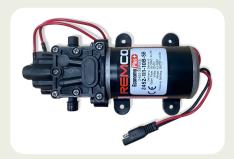

## **Spot Sprayer**

☐ TeeJet spray gun with 15' hose,

12 Volt chemical resistant pump,

1.6 GPM max flow and 80 PSI max pressure

10" pneumatic tires

Valve for adjusting pressure

Spot Sprayer Pump

TeeJet® Spray Gun