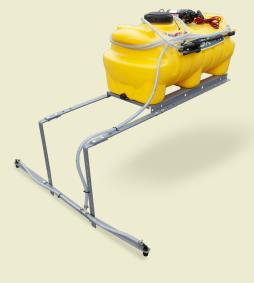

## **UTV/Skid Sprayer**

☐ TeeJet spray gun with 15' hose,

12 Volt chemical resistant pump,

2.2 GPM max flow and 60 PSI max pressure,

Folding 3-nozzle boom provides

90" spray coverage, Pressure adjustment valve