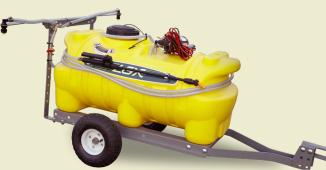

## **Trailer Sprayer**

☐ TeeJet spray gun with 15' hose,

12 Volt chemical resistant pump,

2.2 GPM max flow and 60 PSI max pressure,

Folding 3-nozzle boom provides

90" spray coverage, Pressure adjustment valve,

10" pneumatic tires

Valve for adjusting pressure

Spot Sprayer Pump

TeeJet® Spray Gun