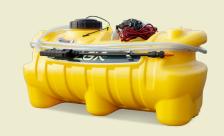

## **Spot Sprayer**

☐ TeeJet spray gun with 15' hose,

12 Volt chemical resistant pump,

1.6 GPM max flow and 80 PSI max pressure